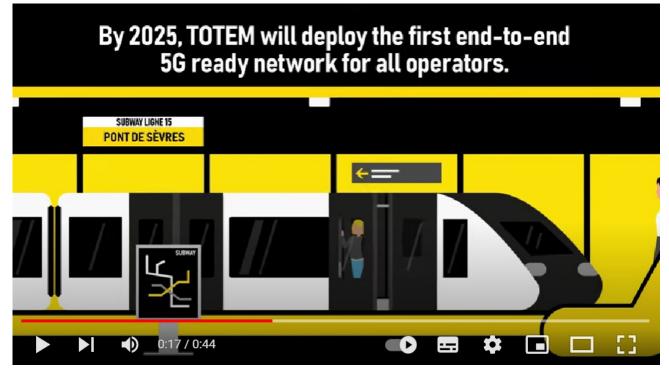

#### OUR HIGH-QUALITY INFRASTRUCTURE SOLUTIONS: DISTRIBUTED ANTENNA SYSTEMS

TOTEM will deploy the **5G mobile network coverage** of the future **line 15 South** of the Grand Paris Express

<u>TOTEM will provide mobile coverage for the forthcoming 15 South line</u> <u>of the Grand Paris Express. - YouTube</u>