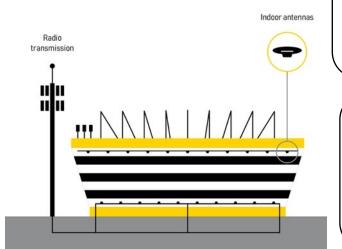

#### OUR HIGH-QUALITY INFRASTRUCTURE SOLUTIONS: DISTRIBUTED ANTENNA SYSTEMS

With DAS, TOTEM meets the challenges of covering closed indoor venues

Distributed Antenna Solutions, or DAS systems, are used to fill coverage gaps in underserved areas where additional macro sites would be inadequate.

DAS allow you to stay connected in closed and dense areas.

They are often set up in used in venues, exhibition centers, transport areas and hot spots, enabling 4G, 5G and IoT.

DAS can aggregate several frequency bands of several technologies.