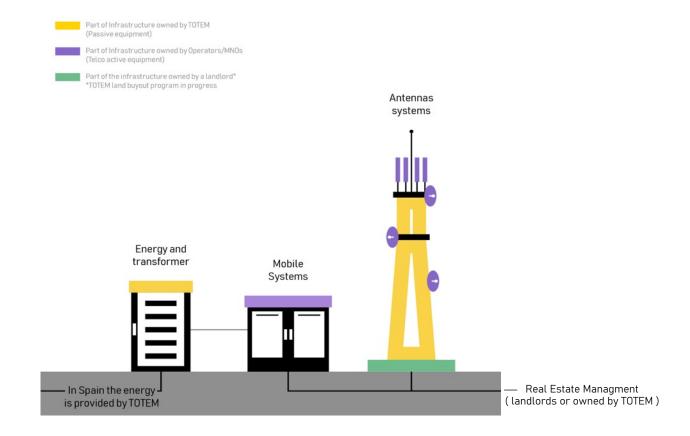

#### TOTEM REAL ESTATE MANAGMENT

Acquisition, long lease or to landlords to install and secure TOTEM infrastructures on parcels or buildings.

#### TOTEM INFRASTRUCTURES

TOTEM provides operators its passive infrastructures ( ground-based towers, rooftops towers or shared antennas solutions for dense and enclosed areas ) for colocations or, failing that, bespoke construction.

#### MOBILE NETWORK SERVICES

MNOs provide network & voice services to their end-customers allowing them to have access to the internet and other wireless services.

we built, install, maintain

to allow operators to deploy and upgrade their network